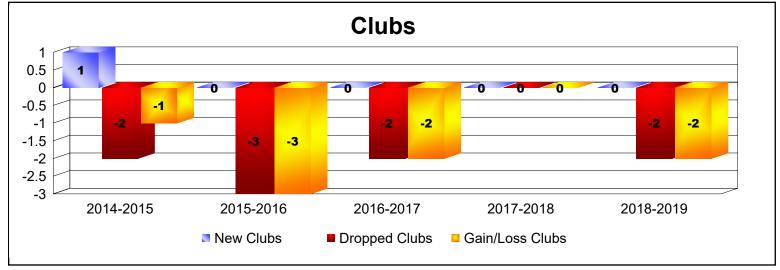

District 202 L

As of June 2019 Cumulative

| Year      | New<br>Clubs | Dropped<br>Clubs | Gain/<br>Loss<br>Clubs | New<br>Members | Charter<br>Members | Reinstate<br>Members | Transfer<br>Members | Total<br>Member<br>Added | Total<br>Members<br>Dropped | Gain/<br>Loss<br>Members |
|-----------|--------------|------------------|------------------------|----------------|--------------------|----------------------|---------------------|--------------------------|-----------------------------|--------------------------|
| 2014-2015 | 1            | -2               | -1                     | 173            | 34                 | 1                    | 23                  | 231                      | -261                        | -30                      |
| 2015-2016 | 0            | -3               | -3                     | 129            | 1                  | 1                    | 25                  | 156                      | -232                        | -76                      |
| 2016-2017 | 0            | -2               | -2                     | 145            | 4                  | 6                    | 21                  | 176                      | -213                        | -37                      |
| 2017-2018 | 0            | 0                | 0                      | 145            | 5                  | 3                    | 24                  | 177                      | -202                        | -25                      |
| 2018-2019 | 0            | -2               | -2                     | 114            | 3                  | 6                    | 14                  | 137                      | -241                        | -104                     |
| Average   | 0            | -2               | -2                     | 141            | 9                  | 3                    | 21                  | 175                      | -230                        | -54                      |