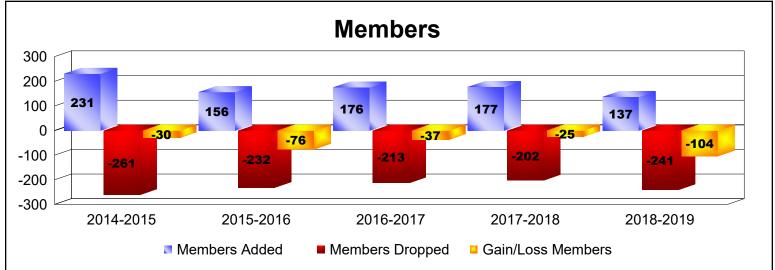

District 202 L

As of June 2019 Cumulative

| Year      | New<br>Clubs | Dropped<br>Clubs | Gain/<br>Loss<br>Clubs | New<br>Members | Charter<br>Members | Reinstate<br>Members | Transfer<br>Members | Total<br>Member<br>Added | Total<br>Members<br>Dropped | Gain/<br>Loss<br>Members |
|-----------|--------------|------------------|------------------------|----------------|--------------------|----------------------|---------------------|--------------------------|-----------------------------|--------------------------|
| 2014-2015 | 1            | -2               | -1                     | 173            | 34                 | 1                    | 23                  | 231                      | -261                        | -30                      |
| 2015-2016 | 0            | -3               | -3                     | 129            | 1                  | 1                    | 25                  | 156                      | -232                        | -76                      |
| 2016-2017 | 0            | -2               | -2                     | 145            | 4                  | 6                    | 21                  | 176                      | -213                        | -37                      |
| 2017-2018 | 0            | 0                | 0                      | 145            | 5                  | 3                    | 24                  | 177                      | -202                        | -25                      |
| 2018-2019 | 0            | -2               | -2                     | 114            | 3                  | 6                    | 14                  | 137                      | -241                        | -104                     |
| Average   | 0            | -2               | -2                     | 141            | 9                  | 3                    | 21                  | 175                      | -230                        | -54                      |